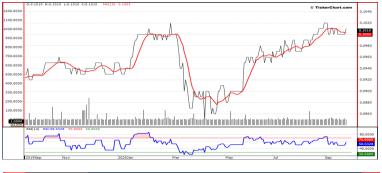

## **BANK NIZWA**

In line with our technical analysis, the RSI is below the level of (70 point) it's at 58.50 point, and the MACD is positive. The triangle shape is completed. Therefore, we expect the next target level should be at OMR 0.104 as a Mid-Term (current price at 0.101). Last week the hammer shape is completed and the MACD is positive.