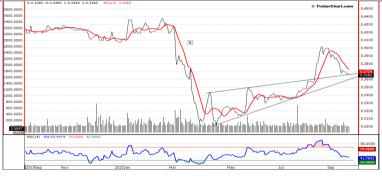

## **BANK MUSCAT**

In line with our technical analysis. Currently we found the RSI, MFI and MACD are attractive to buy. So this week the trend will be clear after the stock cross the resistance level of OMR 0.368 in upside momentum to be over the Short-Term of MA10. We expect the first target to be at OMR 0.380.