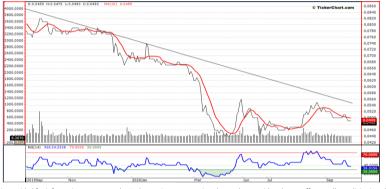

## **GALFAR ENGINEERING**

In line with our technical analysis, the stock now in upward trend and the rectangle indicator will be complete after crossing a resistance level of OMR 0.049. The level of RSI below 30 points. The stock already cross the MA50, but if the stock comes out this channel, the target price will be at OMR 0.052.