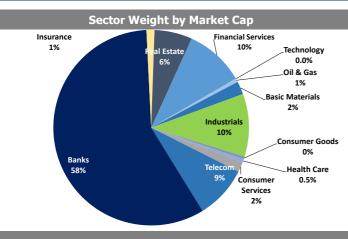

| <b>A</b>                                                           | 25.73                                                                                                                                                                                      | 1.4%                                                                                                                                            | 10.4%                                                                                                                   | (11.7%)                                                                                                             |



## **Boursa Kuwait Daily Report**



Top 10 Companies by Market Capitalization

| Company Name                     | Market Cap. | P/E   | ROE*  |
|----------------------------------|-------------|-------|-------|
|                                  | (Mn KWD)    | (X)   | (%)   |
|                                  |             |       |       |
| 1- Kuwait Finance House          | 8,357.1     | 38.8  | 11.2% |
| 2- National Bank of Kuwait       | 7,617.1     | 22.9  | 9.7%  |
| 3- Ahli United Bank - Bahrain    | 3,511.6     | 23.8  | 11.3% |
| 4- Boubyan Bank                  | 2,922.1     | 67.8  | 7.8%  |
| 5- Zain                          | 2,721.7     | 14.4  | 15.9% |
| 6- Agility (PWC Logistics)       | 2,718.5     | 2.8   | 48.0% |
| 7- Gulf Bank                     | 1,024.2     | 27.0  | 5.8%  |
| 8- Mabanee Co.