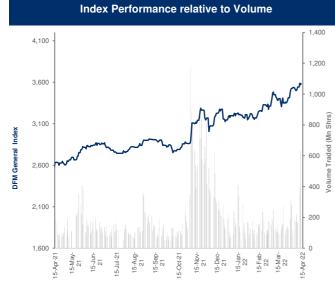

| Today's Top % Losers                | Close<br>(KWD) | Change<br>(KWD) | Percent<br>Change |
|-------------------------------------|----------------|-----------------|-------------------|
| Bayan Investment Co.                | 0.038          | (0.004)         | (8.4%)            |
| Real Estate Trade Centers Co.       | 0.054          | (0.005)         | (7.7%)            |
| The Energy House Co.                | 0.056          | (0.003)         | (5.3%)            |
| Tijara Real Estate & Investment Co. | 0.061          | (0.003)         | (5.0%)            |
| Salbookh Trading Co.                | 0.025          | (0.001)         | (4.7%)            |