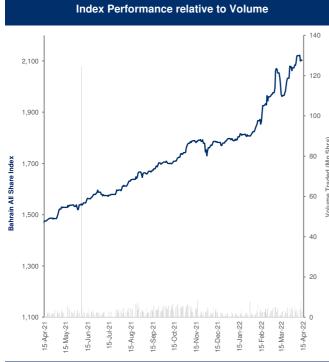

| 57,621      | Investment Holding Group       |           |             | 2.73    | 2.29%  | 156.21     |
| Qatar Aluminum Manufacturing C | 2.61            | 19,185      | Industries Qatar QSC           |           |             | 19.43   | 1.04%  | 75.10      |
| Salam International Investment | 1.08            | 14,763      | Qatar National Bank QPSC       |           |             | 24.37   | 1.46%  | 59.63      |
| Baladna                        | 1.68            | 13,372      | Masraf Al Rayan QSC            |           |             | 5.71    | 0.18%  | 58.46      |
| Masraf Al Rayan QSC            | 5.71            | 10,253      | Qatar Aluminum Manufacturing C |           |             | 2.61    | 0.08%  | 50.23      |

### Bahrain Bourse Daily Report

#### April 14, 2022



| Sector Returns         |             |        |        |       |  |  |  |  |
|------------------------|-------------|--------|--------|-------|--|--|--|--|
|                        | Market Cap. | DTD    | MTD    | YTD   |  |  |  |  |
|                        | (BHD Mn)    | % Chg  | % Chg  | % Chợ |  |  |  |  |
| Bahrain Bourse         | 13,636.4    | (0.0%) | 1.3%   | 15.4% |  |  |  |  |
| Materials              | 2,193.9     | 0.1%   | 5.1%   | 93.1% |  |  |  |  |
| Industrial             | 140.7       | 0.0%   | (0.3%) | (2.8% |  |  |  |  |
| Consumer Discretionary | 189.4       | (1.2%) | (0.7%) | (3.9% |  |  |  |  |
| Consumer Staples       | 153.6       | (1.0%) | (1.0%) | (0.5% |  |  |  |  |
| Financials             | 9,855.4     | (0.1%) | 1.3%   | 9.2%  |  |  |  |  |
| Commun