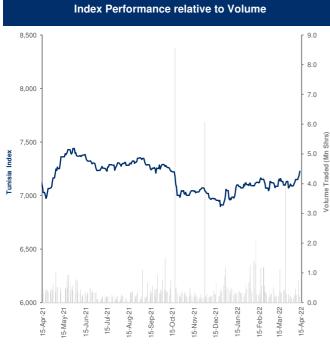

| Today's Most Active by Value | Close<br>(KWD) | Percent<br>Change | Value<br>(KWD) |
|------------------------------|----------------|-------------------|----------------|
| Ahli United Bank - Bahrain   | 0.315          | (0.6%)            | 4,983,453      |
| Kuwait Finance House         | 0.990          | 0.0%              | 4,536,622      |
| Agility (PWC Logistics)      | 1.219          | 2.9%              | 4,386,437      |
| National Bank of Kuwait      | 1.059          | 0.2%              | 3,353,377      |
| Integrated holding Co.       | 0.414          | 0.2%              | 2,311,131      |