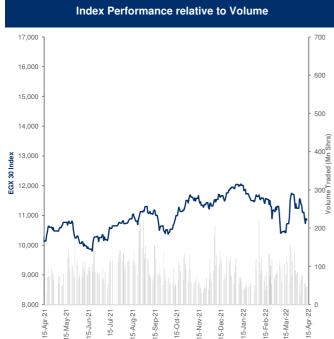

| Market Breadth         |           | 63    | <b>•</b> | 51     | 46    |
|------------------------|-----------|-------|----------|--------|-------|
| Benchmark Return       | Closing   | DTD   | DTD      | MTD    | YTD   |
|                        | Value     | Chg   | % Chg    | % Chg  | % Chg |
| Premier Market Index   | 9,157.87  | 23.7  | 0.3%     | 1.1%   | 19.9% |
| Main 50 Index          | 6,667.30  | 34.7  | 0.5%     | 1.3%   | 9.2%  |
| Main Market Index      | 6,454.49  | 39.0  | 0.6%     | 3.2%   | 9.7%  |
| All Share Market Index | 8,271.42  | 27.8  | 0.3%     | 1.5%   | 17.4% |
| Market Cap (KWD Mn)    | 47,792.88 | 142.6 | 0.3%     | (0.7%) | 13.9% |