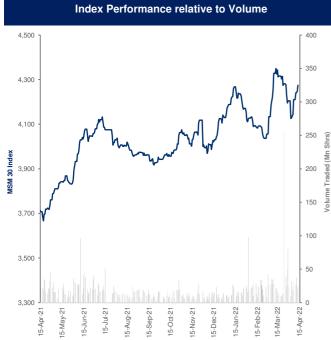

050       | Aluminium Bahrain B.S.C     |          |            | 1.55    | 0.13%   | 0.60      |
| Al Salam Bank-Bahrain BSC         | 0.10  | 503         | GFH FINANCIAL GROUP BSC     |          |            | 0.32    | (0.31%) | 0.34      |
| Aluminium Bahrain B.S.C           | 1.55  | 389         | Ahli United Bank BSC (\$)   |          |            | 1.04    | 0.00%   | 0.31      |
| Ahli United Bank BSC (\$)         | 1.04  | 299         | Bahrain National Holding    |          |            | 0.42    | 4.20%   | 0.08      |
| Bahrain National Holding          | 0.42  | 207         | Al Salam Bank-Bahrain BSC   |          |            | 0.10    | 2.08%   | 0.05      |

## KAMCO INVEST

### **Muscat Securities Market Daily Report**

Investment Strategy & Research

#### April 14, 2022



|                          | Sector Return | ıs    |       |       |
|--------------------------|---------------|-------|-------|-------|
|                          | Market Cap.   | DTD   | MTD   | YTD   |
|                          | (OMR Mn)      | % Chg | % Chg | % Chg |
| Muscat Securities Market | 7,643.5       | 0.3%  | 2.7%  | 6.9%  |
| Financial                | 4,550.4       | 0.3%  | 3.1%  | 9.6%  |
| Industrial               | 866.2         | 0.4%  | 2.0%  | 1.3%  |
| Services                 | 2226.9        | 0.1%  | 2.0%  | 3.9%  |

Sectors' MTD % Chg is based on the Change in market cap. and it might not conform with the benchmark % Chg for each sector

| Top Movers and Most Active Stocks                |       |             |                                      | Trading