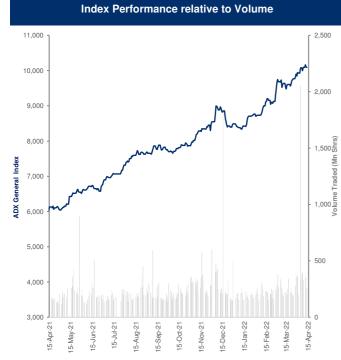

| Today's Most Active by Volume | Close | Percent | Volume     |
|-------------------------------|-------|---------|------------|
| Today's Most Active by Volume | (KWD) | Change  | (Shares)   |
| Ahli United Bank - Bahrain    | 0.315 | (0.6%)  | 15,745,959 |
| First Investment Co.          | 0.085 | 3.0%    | 15,329,719 |
| GFH Financial Group           | 0.101 | (1.0%)  | 12,786,285 |
| National Industries Group     | 0.273 | (1.1%)  | 9,596,877  |
| Kuwait Projects Co.(Holding)  | 0.192 | (1.5%)  | 7,567,564  |
|                               |       |         |            |