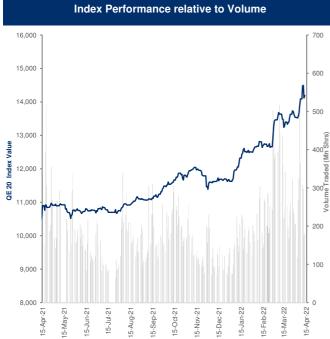

58,633      | International Holdings Company Pjsc |           |             | 204.00  | 0.49%   | 307.13      |
| Multiply Group                    | 1.76  | 55,019      | Aldar Properties Pjsc               |           |             | 5.20    | 1.36%   | 302.38      |
| Eshraq Properties Co Pjsc         | 0.51  | 41,779      | First Abu Dhabi Bank Pjsc           |           |             | 23.40   | (1.10%) | 227.89      |
| Rak Properties                    | 0.76  | 18,398      | Alpha Dhabi Holding PJSC            |           |             | 27.00   | 0.37%   | 127.86      |
| Fertiglobe                        | 5.64  | 13,144      | Multiply Group                      |           |             | 1.76    | 2.33%   | 96.78       |

### Qatar Exchange Daily Report

#### April 14, 2022



| Sector Returns            |             |       |        |        |  |  |  |  |
|---------------------------|-------------|-------|--------|--------|--|--|--|--|
|                           | Market Cap. | DTD   | MTD    | YTD    |  |  |  |  |
|                           | (QAR Mn)    | % Chg | % Chg  | % Chg  |  |  |  |  |
| Qatar Exchange            | 792,649.9   | 0.8%  | 4.2%   | 17.3%  |  |  |  |  |
| Banking & Finance Sector  | 410,314.9   | 0.9%  | 6.5%   | 19.3%  |  |  |  |  |
| Goods & Consumer Services | 37,191.9    | 0.5%  | 4.5%   | 4.7%   |  |  |  |  |
| Industrial Sector         | 214,295.5   | 0.6%  | 1.6%   | 26.8%  |  |  |  |  |
| Insurance Sector          | 13,016.4    | 1.8%  | 1.1%   | (5.8%) |  |  |  |  |
| Real Estate               | 56,167.3    | 0.4%  | 2.4%   |