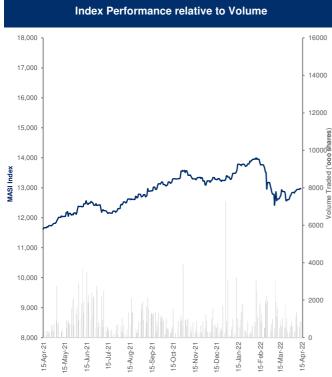

ociete Frigorifique et Brasse | 16.80            | 24          | Euro Cycles SA                 |          |            | 31.00   | 0.03%   | 0.39        |
| OTUMAG                         | 4.90             | 24          | Banque Internationale Arabe de |          |            | 68.95   | 1.40%   | 0.36        |
| Banque Nationale Agricole      | 9.29             | 18          | Banque Nationale Agricole      |          |            | 9.29    | 2.43%   | 0.17        |
| Societe D'Articles Hygieniques | 9.79             | 17          | Societe D'Articles Hygieniques |          |            | 9.79    | 0.00%   | 0.16        |

#### Casablanca Stock Exchange Daily Report

(The Bulletin covers the 41 Stocks listed on the Main Market)

#### Investment Strategy & Research

#### April 14, 2022



| Top Movers | and Most A | ctive Stocks |
|------------|------------|--------------|
|------------|------------|--------------|

| Best Return Performers         | Price   | Daily  |
|--------------------------------|---------|--------|
|                                | (MAD)   | % Chg  |
| Med Paper SA                   | 24.50   | 1.7%   |
| Salafin                        | 750.00  | 1.1%   |
| Disway                         | 860.00  | 0.8%   |
| Hightech Payment Systems SA    | 6350.00 | 0.8%   |
| ATLANTA                        | 135.00  | 0.7%   |
|                                |         |        |
| Worst Return Performers        | Price   | Daily  |
|                                | (MAD)   | % Chg  |
| Fenie Brossette                | 129.95  | (3.7%) |
| Eqdom