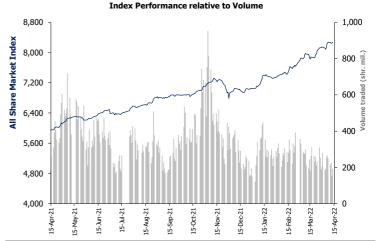

| 0.0%   | 1.1%          | 0.0%    |
| Utilities          | 247.5       |          | 0.4%   | 0.9%          | (1.3%)  |

| Market Breadth         |           | 63    | <b>•</b> | 51     | 46    |
|------------------------|-----------|-------|----------|--------|-------|
| Benchmark Return       | Closing   | DTD   | DTD      | MTD    | YTD   |
|                        | Value     | Chg   | % Chg    | % Chg  | % Chg |
| Premier Market Index   | 9,157.87  | 23.7  | 0.3%     | 1.1%   | 19.9% |
| Main 50 Index          | 6,667.30  | 34.7  | 0.5%     | 1.3%   | 9.2%  |
| Main Market Index      | 6,454.49  | 39.0  | 0.6%     | 3.2%   | 9.7%  |
| All Share Market Index | 8,271.42  | 27.8  | 0.3%     | 1.5%   | 17.4% |
| Market Cap (KWD Mn)    | 47,792.88 | 142.6 | 0.3%     | (0.7%) | 13.9% |



| Market Trading Data and Volatility |         |       |       |          |          |  |
|------------------------------------|---------|-------|-------|----------|----------|--|
| Trading Indicators                 | Today's | DTD   | DTD   | Average  | Daily    |  |
|                                    | Value   | Chg   | % Chg | YTD 2022 | YTD 2021 |  |
| Volume (Shrs Mn)                   | 193.4   | 41.2  | 27.1% | 268.0    | 283.4    |  |
| Value Traded (KWD Mn)              | 52.4    | 6.7   | 14.6% | 67.7     | 43.6     |  |
| No. of Trades                      | 12,004  | 1,566 | 15.0% | 12,346   | 10,667   |  |

| Today's Most Active by Value | Close<br>(KWD) | Percent<br>Change | Value<br>(KWD) |
|------------------------------|----------------|-------------------|-----------