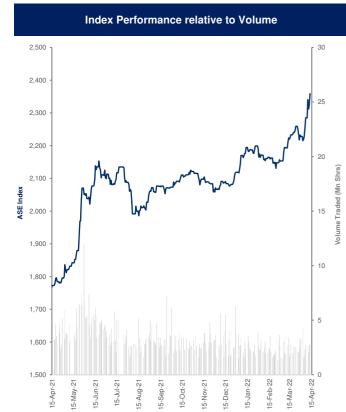

| Market Trading Data and Volatility |         |       |       |          |          |  |
|------------------------------------|---------|-------|-------|----------|----------|--|
| Trading Indicators                 | Today's | DTD   | DTD   | Average  | Daily    |  |
|                                    | Value   | Chg   | % Chg | YTD 2022 | YTD 2021 |  |
| Volume (Shrs Mn)                   | 193.4   | 41.2  | 27.1% | 268.0    | 283.4    |  |
| Value Traded (KWD Mn)              | 52.4    | 6.7   | 14.6% | 67.7     | 43.6     |  |
| No. of Trades                      | 12,004  | 1,566 | 15.0% | 12,346   | 10,667   |  |