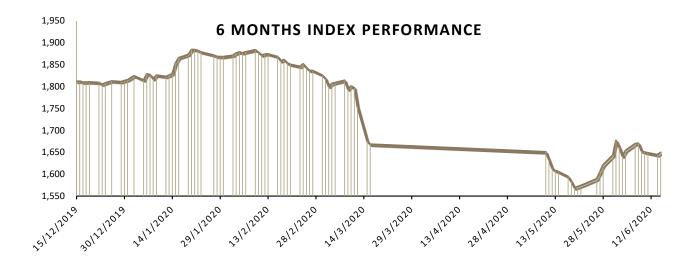

**Amman Stock Exchange** 

\* Source: Bloomberg

15-Jun-20

|                        | Close    | % Change | Year-to-Date<br>(YTD) | Daily<br>Volume<br>(shares) | Daily Turnover<br>(JOD) |
|------------------------|----------|----------|-----------------------|-----------------------------|-------------------------|
| AMMAN SE GENERAL INDEX | 1,649.63 | 0.33%    | -9.12%                | 3,705,091                   | 2,886,479               |